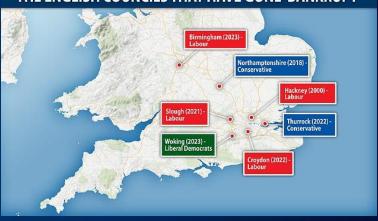

### UK CHALLENGES

- Funding
- 1 in 2 Councils expected to run out of money in next 5 yrs
- 1 in 3 cutting leisure and parks
- Planning Approvals

#### THE ENGLISH COUNCILS THAT HAVE GONE 'BANKRUPT'