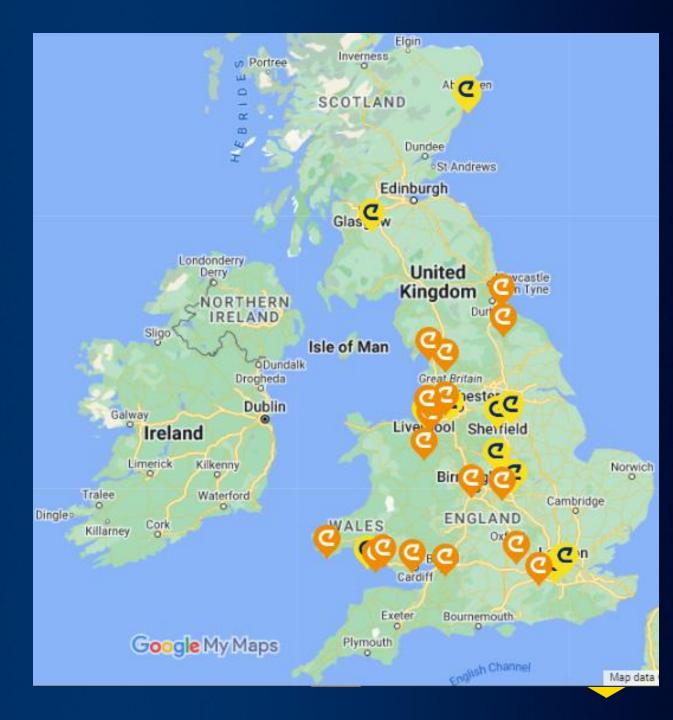

#### **Special Courts**

- Dorothy Goodman
- Virgil van Dijk
- Jackie Groenen
- Ashbrooke
- Dylan Thomas
- Cedar House
- Kelly Smith
- Ysgol Hendrefelin
- Oversands
- Hartwell
- St Christophers
- Aaron Ramsey
- The Hive
- Chilworth
- Lakeside
- Bescot Hall
- Castlefell

#### **Community Courts**

- Dennis Bergkamp
- Tottenham Hotspur
- Liverpool
- Denis Law
- Everton
- Alex Neil
- St Matthew's
- Neale Cooper
- Brentford Towers
- New Parks
- Penyfan
- Yorkshire Main
- Parson Cross
- Normanton Park
- Willie Miller
- Class of 92

#### **End of 2025**

- 22 Community Courts
- 25 Special Courts
- Northern Ireland