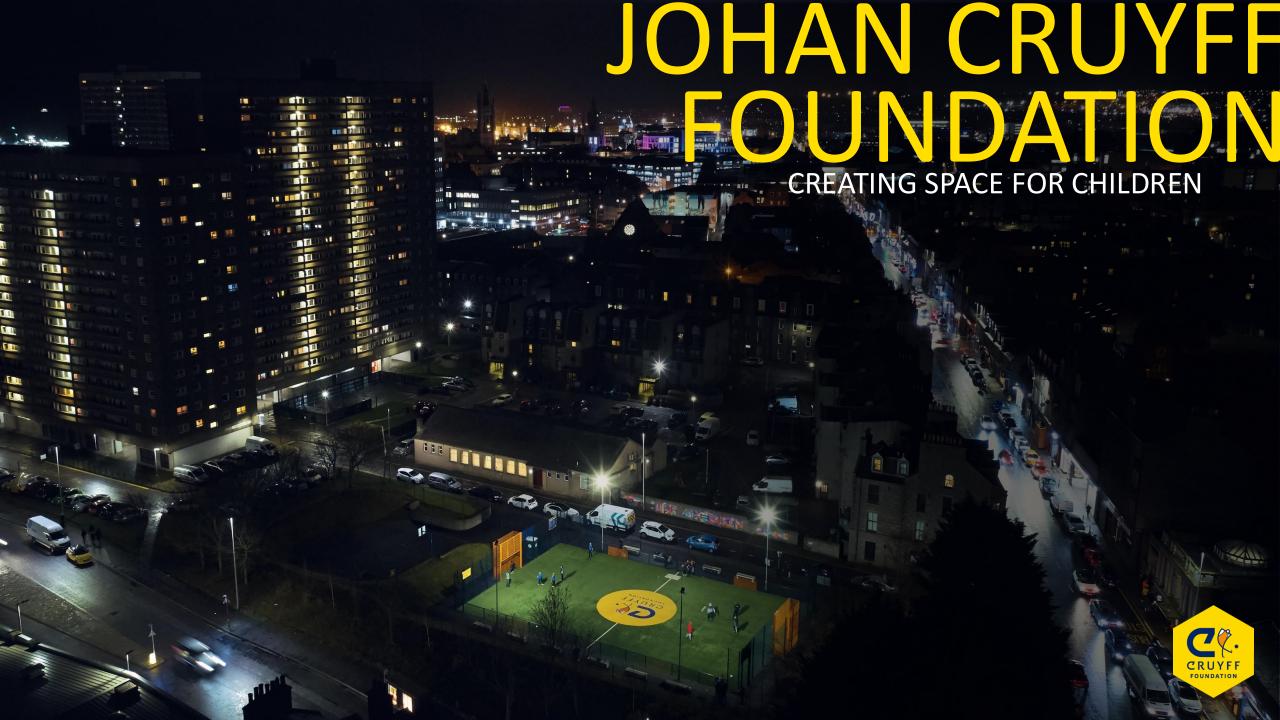

# Cruyff Foundation, Creating Space

Simon Wood



















### 21 COUNTRIES























#### **Special Courts**

- Dorothy Goodman
- Virgil van Dijk
- Jackie Groenen
- Ashbrooke
- Dylan Thomas
- Cedar House
- Kelly Smith
- Ysgol Hendrefelin
- Oversands
- Hartwell
- St Christophers
- Aaron Ramsey
- The Hive
- Chilworth
- Lakeside
- Bescot Hall
- Castlefell

#### **End of 2024**

#### **Community Courts**

- Dennis Bergkamp
- Tottenham Hotspur
- Liverpool
- Denis Law
- Everton
- Alex Neil
- St Matthew's
- Neale Cooper
- Brentford Towers
- New Parks
- Penyfan
- Yorkshire Main
- Parson Cross
- Normanton Park
- Willie Miller
- Class of 92





#### **End of 2025**

- 22 Community Courts
- 25 Special Courts
- Northern Ireland



### UK CHALLENGES

- Funding
- 1 in 2 Councils expected to run out of money in next 5 yrs
- 1 in 3 cutting leisur